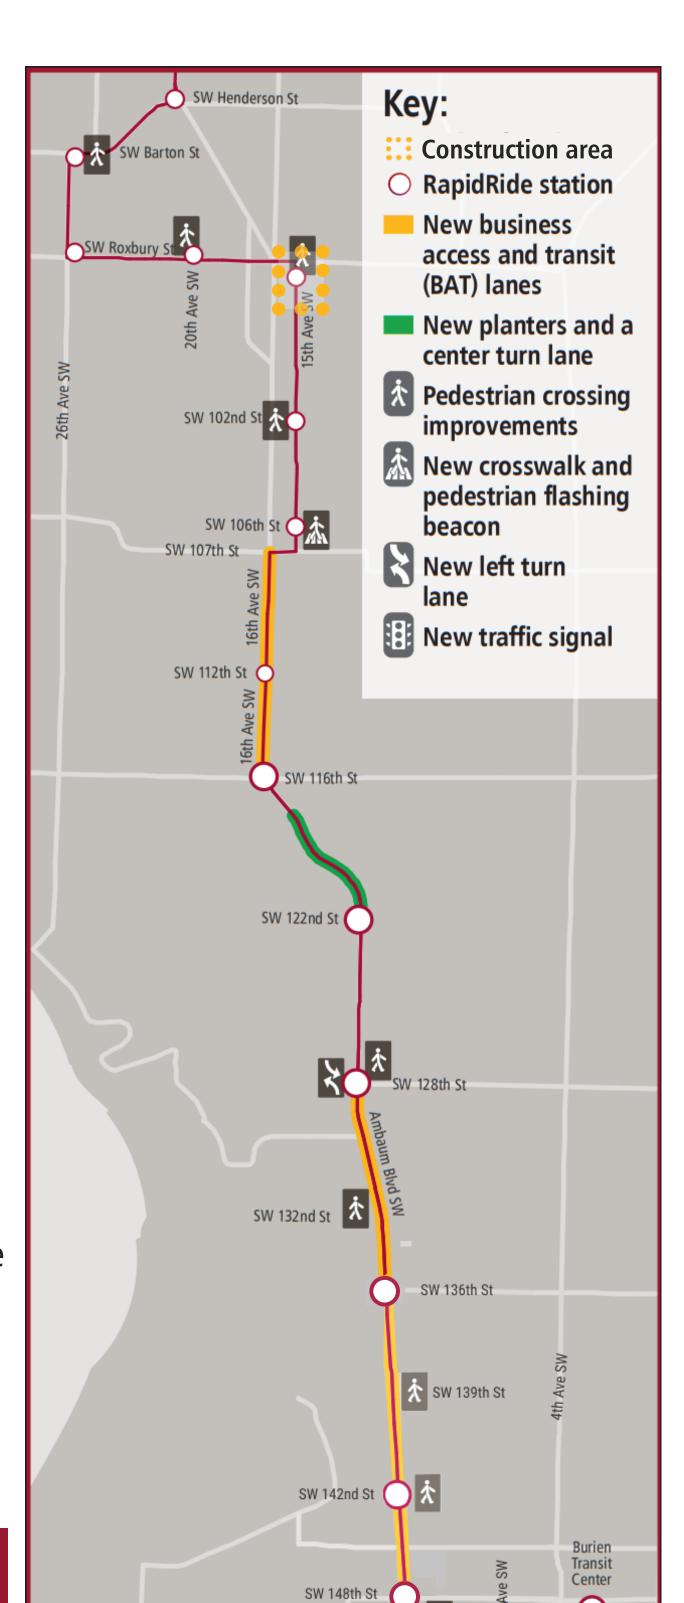

# Notice of upcoming construction

Starting as soon as October 4, crews will be working to install new underground utilities at the southeast corner of the 15th Avenue SW and SW Roxbury Street intersection. This work is expected to last through October 8.

#### **During this work:**

- 15th Avenue SW will be closed to southbound traffic at SW Roxbury Street 24 hours per day during this work.
- Detours will be in place for people driving, walking, and rolling. This includes a detour of Metro Route 120 from this section of 15th Avenue SW.
- Sidewalk and crosswalk closures will be in place.
- Access to driveways and businesses will be maintained.

### What to expect

- Typical construction hours are weekdays, 7 a.m. to 3:30 p.m., with occasional weekend and night work
- ► Temporary sidewalk closures. Detours will be in place for people walking and rolling
- ► Temporary intersection closures. Detours will be in place for people driving
- ► Temporary lane closures. Crews will direct traffic around the work area
- Detours and temporary stop relocations for Route 120
- Loud noise and vibrations
- Dust and debris

## **Project background**

King County Metro, in partnership with Seattle Department of Transportation and the Clty of Burien, is upgrading Metro Bus Route 120 to RapidRide H Line. Construction began in June 2021 and will be ongoing into 2022. Starting in 2022, RapidRide H Line will connect Burien and White Center to Downtown Seattle/South Lake Union through the Delridge neighborhood. This new RapidRide H Line route will improve travel times, reliability, and connections to other buses and Link light rail.